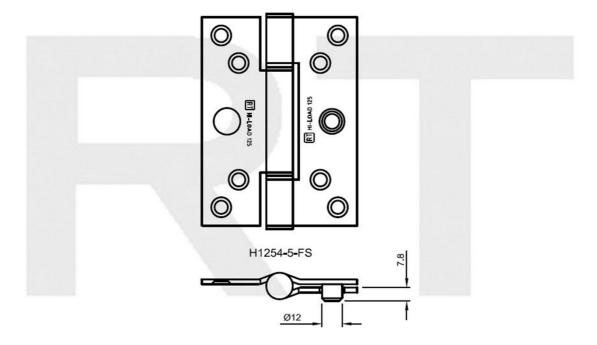

## Royde & Tucker H1254-5 HI-LOAD security bolt butt hinge

Prevents removal of the door leaf if the hinge knuckle is attacked. Predominately used on perimeter doors where the hinge knuckle is located externally.

- 125x93x3.25mm Three knuckle security dog bolt version.
- Maximum adjusted door weight 160kg
- Minimum door thickness 44mm
- Maintenance free, guaranteed for 25 years
- CE Certificate No. 1121-CPD-AC0064
- c/w metric 6 x 32mm wood screws
- Unless stated Mild steel substrate, Grade 304 or 316 stainless steel available