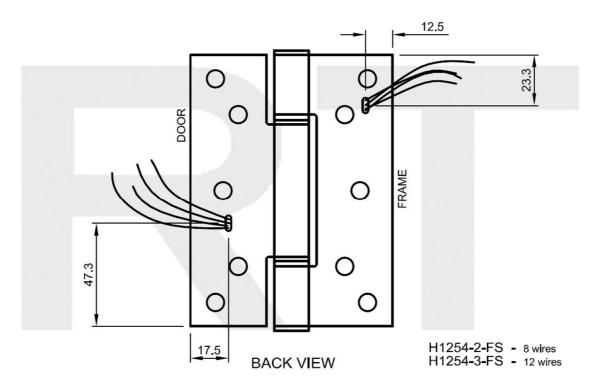

## Royde & Tucker H1254-2&3 HI-LOAD conductor hinge

- Conductor hinge. Allow the concealed transfer of power from the door frame into the door leaf. Non loadbearing, use as 3rd hinge.
- 125x93x3.25mm Three knuckle butt hinge
- Maintenance free, guaranteed for 25 years
- Appropriate for use with backcheck door closers
- Minimum door thickness 44mm
- Maximum voltage 24v. Maximum current: 2.0 amp per conductor
- Number of conductors 8 or 12
- High temperature wire: Silver plated copper wire with PTFE insulation to BS 2G 210
- High chemical and thermal stability
- Wire length: 250mm frame leaf, 1000mm door leaf
- c/w metric 6 x 32mm wood screws
- Unless stated Mild steel substrate, Grade 304 or 316 stainless steel available