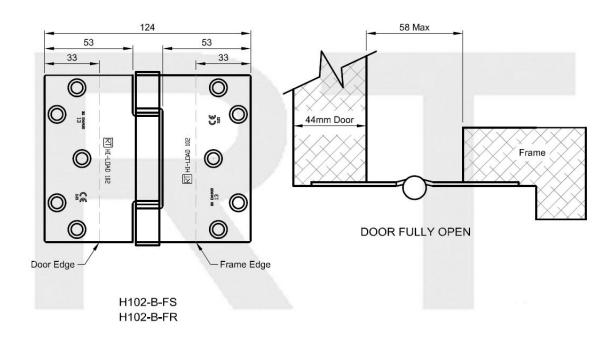

## Royde & Tucker H102-B HI-LOAD projection butt hinge

- Allows the door leaf to pivot around obstructions such as architrave. 29mm projection (124mm overall width).
- 100x124x3mm Three knuckle projection hinge
- Maximum adjusted door weight 80kg
- To BS EN 1935 Grade 13
- Minimum door thickness 44mm
- Maintenance free, guaranteed for 25 years
- CE Certificate No. 2812-CPR-AC0063
- Suitable for use on fire doors: Certifire approved CF209
- To be fitted with HP102 intumescent hinge pads, if being installed on fire doors
- c/w metric 5 x 32mm wood screws
- Unless stated Mild steel substrate, Grade 304 or 316 stainless steel available