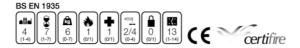

## Royde & Tucker H102-B HI-LOAD projection butt hinge

- Allows the door leaf to pivot around obstructions such as architrave. 29mm projection (124mm overall width).
- 100x124x3mm Three knuckle projection hinge
- Maximum adjusted door weight 80kg
- To BS EN 1935 Grade 13
- Minimum door thickness 44mm
- Maintenance free, guaranteed for 25 years
- CE Certificate No. 1121-CPR-AC0063
- Suitable for use on fire doors: Certifire approved CF209
- To be fitted with HP102 intumescent hinge pads, if being installed on fire doors
- c/w metric 5 x 32mm wood screws
- Unless stated Mild steel substrate, Grade 304 or 316 stainless steel available