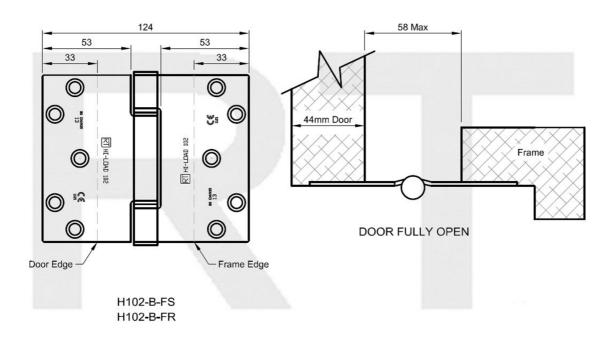

## Royde & Tucker H102-B HI-LOAD projection butt hinge

- Allows the door leaf to pivot around obstructions such as architrave. 29mm projection (124mm overall width).
- 100x124x3mm Three knuckle projection hinge
- Maximum adjusted door weight 80kg
- To BS EN 1935 Grade 13
- Minimum door thickness 44mm
- Maintenance free, guaranteed for 25 years
- CE Certificate No. 1121-CPR-AC0063
- Suitable for use on fire doors: Certifire approved CF209
- To be fitted with HP102 intumescent hinge pads, if being installed on fire doors
- c/w metric 5 x 32mm wood screws
- Unless stated Mild steel substrate, Grade 304 or 316 stainless steel available